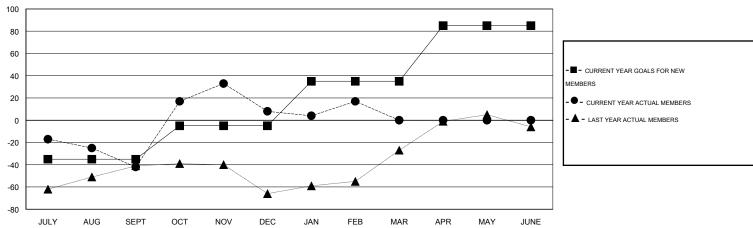

## GOALS AND ACTUAL MEMBERS CUMULATIVE

| DROPPED CLUBS: 0  DROPPED MEMBERS |         | 43 CLUBS OF 63 ADDED 1 OR MORE NEW MEMBERS  MALE 1,118 (6 FEMALE 702 (38 |                       |     |
|-----------------------------------|---------|--------------------------------------------------------------------------|-----------------------|-----|
| DECEASED                          | 20<br>0 | CLICK HERE FOR HEALTH                                                    | FAMILY UNIT MEMBERS   | 311 |
| CLUB CANCELLED OTHER              | 185     | ASSESSMENT DATA                                                          | HEAD OF HOUSEHOLD     | 152 |
| TOTAL                             | 205     |                                                                          | NON-HEAD OF HOUSEHOLD | 159 |