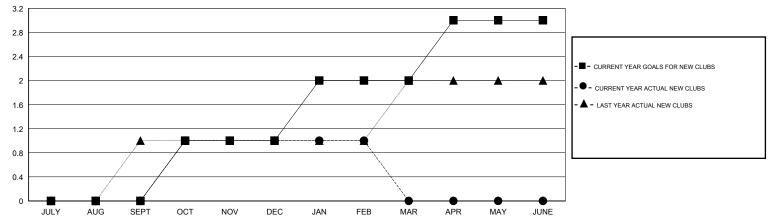

| 58                                  | 100                | -42              |
| OCT/NOV/DEC           | 1                | 1         | 0                | 1                     | OCT/NOV/DEC   | 30                 | 101                                 | 51                 | 50               |
| JAN/FEB/MAR           | 1                | 0         | 0                | 0                     | JAN/FEB/MAR   | 40                 | 63                                  | 54                 | 9                |
| APR/MAY/JUNE          | 1                | 0         | 0                | 0                     | APR/MAY/JUNE  | 50                 | 0                                   | 0                  | 0                |

## GOALS AND ACTUAL NEW CLUBS CUMULATIVE

**LOCATION TEXAS** 



## GOALS AND ACTUAL MEMBERS CUMULATIVE



| DROPPED CLUBS: 0  DROPPED MEMBERS |         | 43 CLUBS OF 63 ADDED 1 OR MORE NEW MEMBERS  MALE 1,118 (6 FEMALE 702 (38 |                       |     |
|-----------------------------------|---------|--------------------------------------------------------------------------|-----------------------|-----|
| DECEASED                          | 20<br>0 | CLICK HERE FOR HEALTH                                                    | FAMILY UNIT MEMBERS   | 311 |
| CLUB CANCELLED OTHER              | 185     | ASSESSMENT DATA                                                          | HEAD OF HOUSEHOLD     | 152 |
| TOTAL                             | 205     |                                                                          | NON-HEAD OF HOUSEHOLD